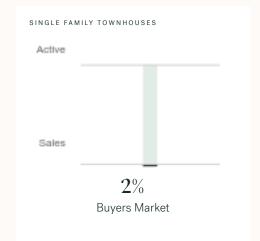

# Richmond Single Family Townhomes

KLEIN III | RO

MARCH 2025 - 5 YEAR TREND

### **Market Status**

# Buyers Market

Richmond is currently a **Buyers Market**. This means that **less than 12%** of listings are sold within **30 days**. Buyers may have a **slight advantage** when negotiating prices.

Of Single Family
Townhouse Listings Sold

# Sales-to-Active Ratio