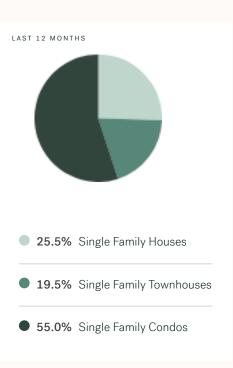

KLEIN III



RESIDENTIAL MARKET REPORT

# Richmond

March 2025



# **Richmond Specialists**



# **About Richmond**

Richmond is a suburb of Vancouver, bordering Vancouver, Ladner and New Westminster, with approximately 230,584 (2022) residents living in a land area of 230,584 (2022) square kilometers. Currently there are homes for sale in Richmond, with an average price of 1,830,675, an average size of 1,869 sqft, and an average price per square feet of \$979.

# Richmond Neighbourhoods



# March 2025 Richmond Overview

# KLEIN III



### Sales-to-Active Ratio







# **HPI Benchmark Price (Average Price)**







# **Market Share**







# Richmond Single Family Houses

KLEIN III



MARCH 2025 - 5 YEAR TREND

### **Market Status**

# Buyers Market

Richmond is currently a **Buyers Market**. This means that **less than 12%** of listings are sold within **30 days**. Buyers may have a **slight advantage** when negotiating prices.









# Summary of Sales Price Change



### Summary of Sales Volume Change



### Sales Price



# Sales-to-Active Ratio



# **Number of Transactions**



# Richmond Single Family Townhomes

KLEIN III | RO



MARCH 2025 - 5 YEAR TREND

### **Market Status**

# Buyers Market

Richmond is currently a **Buyers Market**. This means that **less than 12%** of listings are sold within **30 days**. Buyers may have a **slight advantage** when negotiating prices.



Of Single Family
Townhouse Listings S