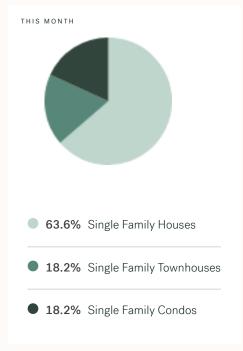

KLEIN III



RESIDENTIAL MARKET REPORT

# Richmond

March 2025



# **Richmond Specialists**



# **About Richmond**

Richmond is a suburb of Vancouver, bordering Vancouver, Ladner and New Westminster, with approximately 230,584 (2022) residents living in a land area of 230,584 (2022) square kilometers. Currently there are homes for sale in Richmond, with an average price of 1,830,675, an average size of 1,869 sqft, and an average price per square feet of \$979.

# Richmond Neighbourhoods



# March 2025 Richmond Overview

# KLEIN III



### Sales-to-Active Ratio







# **HPI Benchmark Price (Average Price)**







# **Market Share**







# Richmond Single Family Houses

KLEIN III



MARCH 2025 - 5 YEAR TREND

### **Market Status**

# Buyers Market

Richmond is currently a **Buyers Market**. This means that **less than 12%** of listings are sold within **30 days**. Buyers may have a **slight advantage** when negotiating prices.









# Summary of Sales Price Change



### Summary of Sales Volume Change



### Sales Price



# Sales-to-Active Ratio



# **Number of Transactions**



# Richmond Single Family Townhomes

KLEIN III | RO



MARCH 2025 - 5 YEAR TREND

### **Market Status**

# Buyers Market

Richmond is currently a **Buyers Market**. This means that **less than 12%** of listings are sold within **30 days**. Buyers may have a **slight advantage** when negotiating prices.



Of Single Family
Townhouse Listin