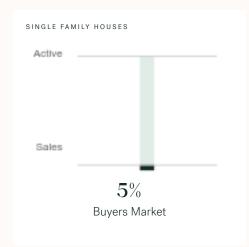

# Richmond Single Family Houses

KLEIN III

MARCH 2025 - 5 YEAR TREND

### **Market Status**

# Buyers Market

Richmond is currently a **Buyers Market**. This means that **less than 12%** of listings are sold within **30 days**. Buyers may have a **slight advantage** when negotiating prices.

# Sales-to-Active Ratio