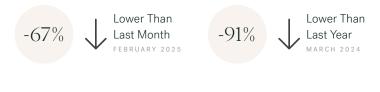

4 (2022) residents living in a land area of 230,584 (2022) square kilometers. Currently there are homes for sale in Richmond, with an average price of 1,830,675, an average size of 1,869 sqft, and an average price per square feet of \$979.

# Richmond Neighbourhoods



# March 2025 Richmond Overview

# KLEIN III



### Sales-to-Active Ratio







# **HPI Benchmark Price (Average Price)**







# **Market Share**







# Richmond Single Family Houses

KLEIN III



MARCH 2025 - 5 YEAR TREND

### **Market Status**

# Buyers Market

Richmond is currently a **Buyers Market**. This means that **less than 12%** of listings are sold within **30 days**. Buyers may have a **slight advantage** when negotiating prices.









# Summary of Sales Price Change



### Summary of Sales Volume Change



### Sales Price



# Sales-to-Active Ratio



# **Number of Transactions**



# Richmond Single Family Townhomes

KLEIN III | RO



MARCH 2025 - 5 YEAR TREND

### **Market Status**

# Buyers Market

Richmond is currently a **Buyers Market**. This means that **less than 12%** of listings are sold within **30 days**. Buyers may have a **slight advantage** when negotiating prices.



Of Single Family
Townhouse Listings Sold

Active Single Family
Townhouse Listings
IN PAST 30 DAYS

Single Family
Townhouse Listings Sold
IN PAST 30 DAYS

# Summary of Sales Price Change





### Sales Price



# Summary of Sales Volume Change





# Sales-to-Active Ratio



# **Number of Transactions**



# Richmond Single Family Condos

KLEIN III |



MARCH 2025 - 5 YEAR TREND

### **Market Status**

# Buyers