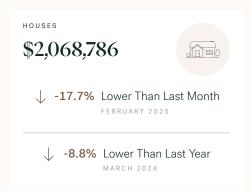

# Richmond Single Family Houses

KLEIN III

MARCH 2025 - 5 YEAR TREND

# Summary of Sales Price Change