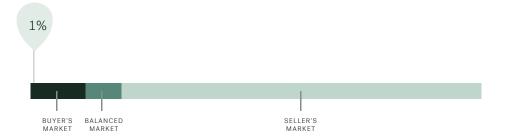

### **Market Status**

# Buyers Market

Richmond is currently a **Buyers Market**. This means that **less than 12%** of listings are sold within **30 days**. Buyers may have a **slight advantage** when negotiating prices.