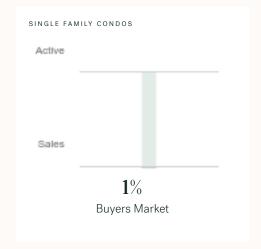

# Richmond Single Family Condos

KLEIN III |

MARCH 2025 - 5 YEAR TREND

### **Market Status**

# Buyers Market

Richmond is currently a **Buyers Market**. This means that **less than 12%** of listings are sold within **30 days**. Buyers may have a **slight advantage** when negotiating prices.

# Sales-to-Active Ratio