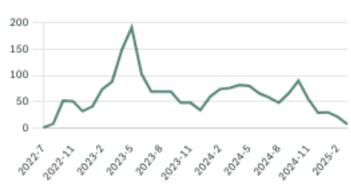

Currently there are homes for sale in Richmond, with an average price of 1,830,675, an average size of 1,869 sqft, and an average price per square feet of \$979.

# Richmond Neighbourhoods



# March 2025 Richmond Overview

# KLEIN III



### Sales-to-Active Ratio







# **HPI Benchmark Price (Average Price)**







# **Market Share**







# Richmond Single Family Houses

KLEIN III



MARCH 2025 - 5 YEAR TREND

### **Market Status**

# Buyers Market

Richmond is currently a **Buyers Market**. This means that **less than 12%** of listings are sold within **30 days**. Buyers may have a **slight advantage** when negotiating prices.









# Summary of Sales Price Change



### Summary of Sales Volume Change



### Sales Price



# Sales-to-Active Ratio



# **Number of Transactions**



# Richmond Single Family Townhomes

KLEIN III | RO



MARCH 2025 - 5 YEAR TREND

### **Market Status**

# Buyers Market

Richmond is currently a **Buyers Market**. This means that **less than 12%** of listings are sold within **30 days**. Buyers may have a **slight advantage** when negotiating prices.



Of Single Family
Townhouse Listings Sold

Active Single Family
Townhouse Listings
IN PAST 30 DAYS

Single Family
Townhouse Listings Sold
IN PAST 30 DAYS

# Summary of Sales Price Change





### Sales Price



# Summary of Sales Volume Change





# Sales-to-Active Ratio



# **Number of Transactions**



# Richmond Single Family Condos

KLEIN III |



MARCH 2025 - 5 YEAR TREND

### **Market Status**

# Buyers Market

Richmond is currently a **Buyers Market**. This means that **less than