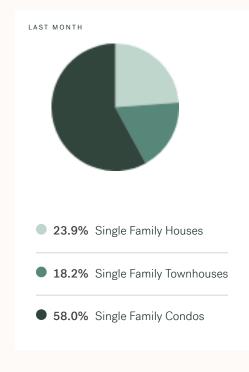

KLEIN III



RESIDENTIAL MARKET REPORT

# Richmond

March 2025



# **Richmond Specialists**



# **About Richmond**

Richmond is a suburb of Vancouver, bordering Vancouver, Ladner and New Westminster, with approximately 230,584 (2022) residents living in a land area of 230,584 (2022) square kilometers. Currently there are homes for sale in Richmond, with an average price of 1,830,675, an average size of 1,869 sqft, and an average price per square feet of \$979.

# Richmond Neighbourhoods



# March 2025 Richmond Overview

# KLEIN III



### Sales-to-Active Ratio







# **HPI Benchmark Price (Average Price)**







# **Market Share**







# Richmond Single Family Houses

KLEIN III



MARCH 2025 - 5 YEAR TREND

### **Market Status**

# Buyers Market

Richmond is currently a **Buyers Market**. This means that **less than 12%** of listings are sold within **30 days**. Buyers may have a **slight advantage** when negotiating prices.









# Summary of Sales Price Change



### Summary of Sales Volume Change



### Sales Price



# Sales-to-Active Ratio



# **Number of Transactions**



# Richmond Single Family Townhomes

KLEIN III | RO



MARCH 2025 - 5 YEAR TREND

### **Market Status**

# Buyers Market

Richmond is currently a **Buyers Market**. This means that **less than 12%** of listings are sold within **30 days**. Buyers may have a **slight advantage** when negotiating prices.



Of Single Family
Townhouse Listings