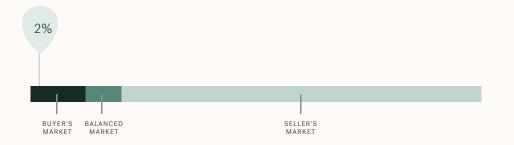

### **Market Status**

# Buyers Market

Richmond is currently a **Buyers Market**. This means that **less than 12%** of listings are sold within **30 days**. Buyers may have a **slight advantage** when negotiating prices.

# Buyers Market

Richmond is currently a **Buyers Market**. This means that **less than 12%** of listings are sold within **30 days**. Buyers may have a **slight advantage** when negotiating prices.

Of Single Family
Townhouse Listings Sold