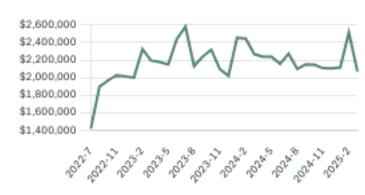

living in a land area of 230,584 (2022) square kilometers. Currently there are homes for sale in Richmond, with an average price of 1,830,675, an average size of 1,869 sqft, and an average price per square feet of \$979.

# Richmond Neighbourhoods



# March 2025 Richmond Overview

# KLEIN III



### Sales-to-Active Ratio







# **HPI Benchmark Price (Average Price)**







# **Market Share**







# Richmond Single Family Houses

KLEIN III



MARCH 2025 - 5 YEAR TREND

### **Market Status**

# Buyers Market

Richmond is currently a **Buyers Market**. This means that **less than 12%** of listings are sold within **30 days**. Buyers may have a **slight advantage** when negotiating prices.









# Summary of Sales Price Change



### Summary of Sales Volume Change



### Sales Price



# Sales-to-Active Ratio



# **Number of Transactions**



# Richmond Single Family Townhomes

KLEIN III | RO



MARCH 2025 - 5 YEAR TREND

### **Market Status**

# Buyers Market

Richmond is currently a **Buyers Market**. This means that **less than 12%** of listings are sold within **30 days**. Buyers may have a **slight advantage** when negotiating prices.



Of Single Family
Townhouse Listings Sold

Active Single Family
Townhouse Listings
IN PAST 30 DAYS

Single Family
Townhouse Listings Sold
IN PAST 30 DAYS

# Summary of Sales Price Change





### Sales Price



# Summary of Sales Volume Change





# Sales-to-Active Ratio



# **Number of Transactions**



# Richmond Single Family Condos

KLEIN III |



MARCH 2025 - 5 YEAR TREND

### **Market Status**

# Buyers Market

Richmond is