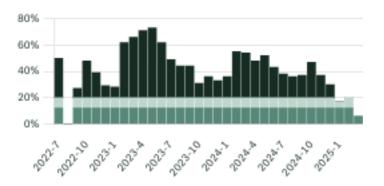

0,584 (2022) square kilometers. Currently there are homes for sale in Richmond, with an average price of 1,830,675, an average size of 1,869 sqft, and an average price per square feet of \$979.

# Richmond Neighbourhoods



# March 2025 Richmond Overview

# KLEIN III



### Sales-to-Active Ratio







# **HPI Benchmark Price (Average Price)**







# **Market Share**







# Richmond Single Family Houses

KLEIN III



MARCH 2025 - 5 YEAR TREND

### **Market Status**

# Buyers Market

Richmond is currently a **Buyers Market**. This means that **less than 12%** of listings are sold within **30 days**. Buyers may have a **slight advantage** when negotiating prices.









# Summary of Sales Price Change



### Summary of Sales Volume Change



### Sales Price



# Sales-to-Active Ratio



# **Number of Transactions**



# Richmond Single Family Townhomes

KLEIN III | RO



MARCH 2025 - 5 YEAR TREND

### **Market Status**

# Buyers Market

Richmond is currently a **Buyers Market**. This means that **less than 12%** of listings are sold within **30 days**. Buyers may have a **slight advantage** when negotiating prices.



Of Single Family
Townhouse Listings Sold

Active Single Family
Townhouse Listings
IN PAST 30 DAYS

Single Family
Townhouse Listings Sold
IN PAST 30 DAYS

# Summary of Sales Price Change





### Sales Price



# Summary of Sales Volume Change





# Sales-to-Active Ratio



# **Number of Transactions**



# Richmond Single Family Condos

KLEIN III |



MARCH 2025 - 5 YEAR TREND

### **Market Status**

# Buyers Market

Richmond is currently a **Buyers Marke